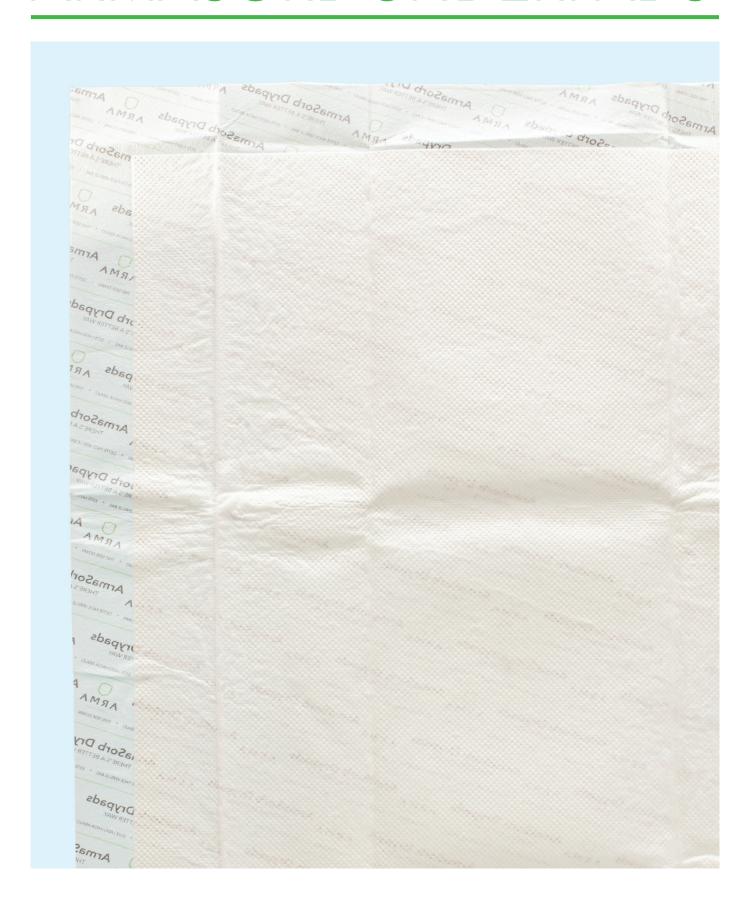

## **ABOUT ARMASORB**

The ArmaSorb is an ultra-soft, multi-layer breathable and disposable pad, designed to provide superior dryness and containment.

An all-in-one continence management solution, the ArmaSorb encompasses moisture control, odour control and strength. By encompassing the three key features in one single product, we provide simplicity and cost efficiency, whilst also maintaining skin integrity, superior dryness, breathability, and containment.

By using ArmaSorb Underpads, caregivers will benefit from fewer linen changes and the prevention of fluid overview, whilst your patients will feel dry and more comfortable.