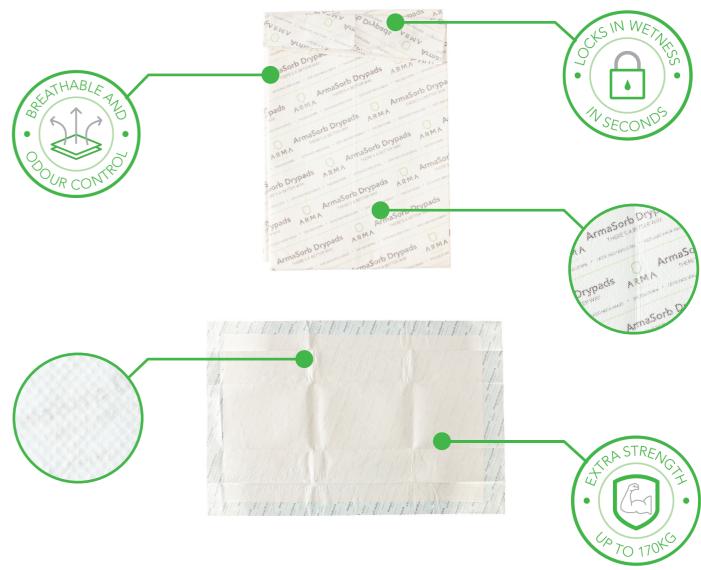

## **ABOUT ARMASORB**

The ArmaSorb is an ultra-soft, multi-layer breathable and disposable pad, designed to provide superior dryness and containment.

An all-in-one continence management solution, the ArmaSorb encompasses moisture control, odour control and strength. By encompassing the three key features in one single product, we provide simplicity and cost efficiency, whilst also maintaining skin integrity, superior dryness, breathability, and containment.

| Patient Benefits                                                                                                                                                       | Caregiver Benefits                                                                                     |
|------------------------------------------------------------------------------------------------------------------------------------------------------------------------|--------------------------------------------------------------------------------------------------------|
| The innovative coating <b>locks moisture away</b> , whilst remaining <b>breathable</b> , inhibiting the growth of bacteria and yeasts that can cause unpleasant odour. | The extra strong version allows you to move, lift and re-position patients up to 170kg.                |
| Moisture is actively drawn in and locked,<br>making the ArmaSorb Drypad feel dry, even when<br>wet, keeping skin protected and helping diminish<br>body heat loss.     | <b>Sealed edges increase protection</b> against leaks and fluid overflow, meaning fewer linen changes. |
| Extra soft absorbency section to aid patient comfort.                                                                                                                  | Variety of sizes available designed to suit your individual needs.                                     |
| Feels dry to the touch within minutes.                                                                                                                                 | Can be used with low-air-loss mattresses.                                                              |